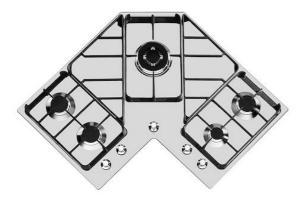

# **Cooker hob Angolare**

Gas hobs

Code: 7038 052

### **DETAILS**

| Edge/Installation Type | Standard (8 mm Edge)                                                                 |
|------------------------|--------------------------------------------------------------------------------------|
| Finish                 | Foster brushed                                                                       |
| Material               | AISI 304 stainless steel                                                             |
| Texture                | Brushed in line                                                                      |
| Supply                 | 220-240 V; 50/60 Hz                                                                  |
| Dimensions             | 830x830 mm                                                                           |
| Base size              | 83cm                                                                                 |
| Full description       | Angular gas hob 83x83 cm - 5 burners - STD edge - for standard built in installation |
| Heating element        | Five burners                                                                         |
|                        |                                                                                      |

| Built-in hole   | View technical data sheet                                                                                                                                                                                                                                                                  |
|-----------------|--------------------------------------------------------------------------------------------------------------------------------------------------------------------------------------------------------------------------------------------------------------------------------------------|
| Grids           | Cast iron grids and enamelled burner covers                                                                                                                                                                                                                                                |
| Total power     | 9.750 W                                                                                                                                                                                                                                                                                    |
| Auxiliary       | 1.000 W                                                                                                                                                                                                                                                                                    |
| Semirapid       | 3x1.750 W                                                                                                                                                                                                                                                                                  |
| Triple crown    | 3.500 W                                                                                                                                                                                                                                                                                    |
| Safety          | Safety valve with quick-acting thermocouple                                                                                                                                                                                                                                                |
| Ignition        | Electric ignition under knob                                                                                                                                                                                                                                                               |
| Gas type        | Tested for installation with natural gas, LPG nozzle set included.                                                                                                                                                                                                                         |
| Туре            | Gas Hob                                                                                                                                                                                                                                                                                    |
| FEATURES        |                                                                                                                                                                                                                                                                                            |
| Cast iron grids | Cast-iron is the ideal material for an hob grid, this due to the manifold properties characterising it: high heat capacity that improves cooking performance; high weight and stability that improve safety; sturdiness that preserves the hob's original aspect over time; easy cleaning. |
| Safe cooking    | All Foster cooker hobs are equipped with safety valves. They shut off the gas supply very quickly if the flame accidentally goes out.                                                                                                                                                      |