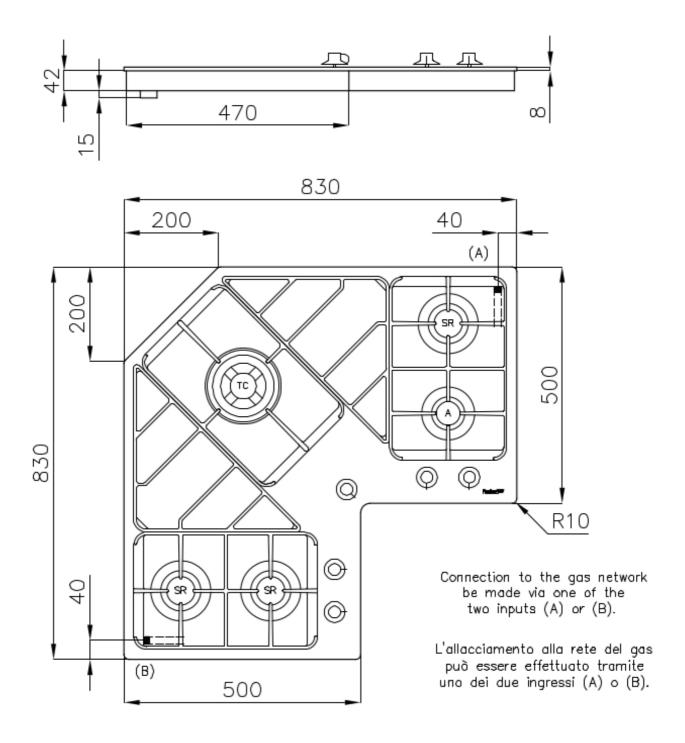

### **DETAILS**

| Edge/Installation Type | Standard (8 mm Edge)                                                                 |
|------------------------|--------------------------------------------------------------------------------------|
| Finish                 | Foster brushed                                                                       |
| Material               | AISI 304 stainless steel                                                             |
| Texture                | Brushed in line                                                                      |
| Supply                 | 220-240 V; 50/60 Hz                                                                  |
| Dimensions             | 830x830 mm                                                                           |
| Base size              | 83cm                                                                                 |
| Full description       | Angular gas hob 83x83 cm - 5 burners - STD edge - for standard built in installation |
| Heating element        | Five burners                                                                         |
|                        |                                                                                      |

| Built-in hole   | View technical data sheet                                                                                                                                                                                                                                                                  |
|-----------------|--------------------------------------------------------------------------------------------------------------------------------------------------------------------------------------------------------------------------------------------------------------------------------------------|
| Grids           | Cast iron grids and enamelled burner covers                                                                                                                                                                                                                                                |
| Total power     | 9.750 W                                                                                                                                                                                                                                                                                    |
| Auxiliary       | 1.000 W                                                                                                                                                                                                                                                                                    |
| Semirapid       | 3x1.750 W                                                                                                                                                                                                                                                                                  |
| Triple crown    | 3.500 W                                                                                                                                                                                                                                                                                    |
| Safety          | Safety valve with quick-acting thermocouple                                                                                                                                                                                                                                                |
| Ignition        | Electric ignition under knob                                                                                                                                                                                                                                                               |
| Gas type        | Tested for installation with natural gas, LPG nozzle set included.                                                                                                                                                                                                                         |
| Туре            | Gas Hob                                                                                                                                                                                                                                                                                    |
| FEATURES        |                                                                                                                                                                                                                                                                                            |
| Cast iron grids | Cast-iron is the ideal material for an hob grid, this due to the manifold properties characterising it: high heat capacity that improves cooking performance; high weight and stability that improve safety; sturdiness that preserves the hob's original aspect over time; easy cleaning. |
| Safe cooking    | All Foster cooker hobs are equipped with safety valves. They shut off the gas supply very quickly if the flame accidentally goes out.                                                                                                                                                      |

### **TECHNICAL DATA**