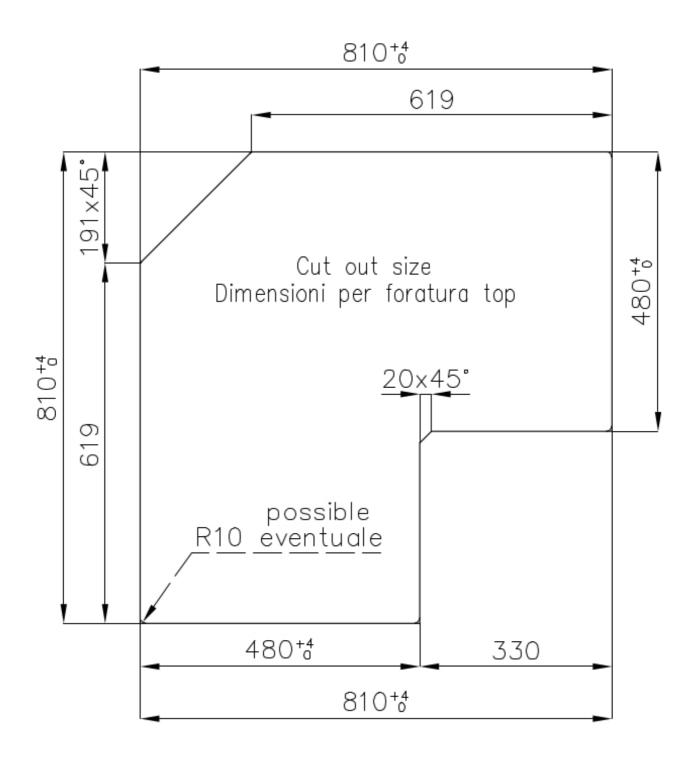

### **DETAILS**

| Edge/Installation Type | Standard (8 mm Edge)                                                                 |
|------------------------|--------------------------------------------------------------------------------------|
| Finish                 | Foster brushed                                                                       |
| Material               | AISI 304 stainless steel                                                             |
| Texture                | Brushed in line                                                                      |
| Supply                 | 220-240 V; 50/60 Hz                                                                  |
| Dimensions             | 830x830 mm                                                                           |
| Base size              | 83cm                                                                                 |
| Full description       | Angular gas hob 83x83 cm - 5 burners - STD edge - for standard built in installation |
| Heating element        | Five burners                                                                         |
|                        |                                                                                      |

### **TECHNICAL DATA**