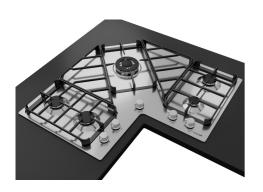

are equipped with safety valves. They shut off the gas supply very quickly if the flame accidentally goes out.                                                                                                                                                      |



Special burners

Many Foster hobs are equipped with special burners, with two or three rings of fire that greatly increase the power delivered and the heated surface. In the DUAL models the two fire crowns also have independent ignition, making these burners perfect for both intensive and delicate cooking.

Under-knob ignition

The utmost freedom of movement with electronic under-knob ignition, a common feature of all models that allows a one-hand ignition of the burner.

### **TECHNICAL DATA**



# Foster ==



## **GALLERY**





# **OPTIONAL ACCESSORIES**



Cast iron wok support 9601 668

# **RECOMMENDED PAIRINGS**



Hood Pitagora 2439 003